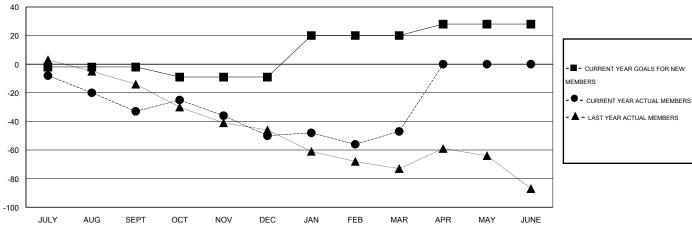

#### GOALS AND ACTUAL MEMBERS CUMULATIVE

| 1021 7.00        | 5211 001 1101 |                                            |                                     |     |
|------------------|---------------|--------------------------------------------|-------------------------------------|-----|
| DROPPED CLUBS: 1 |               | 27 CLUBS OF 50 ADDED 1 OR MORE NEW MEMBERS | GENDER DISTRIBUTION  MALE 1,053 (72 | •   |
| DROPPED MEMBERS  |               |                                            | FEMALE 402 (27.6                    | 3%) |
| DECEASED         | 16            | CLICK HERE FOR HEALTH                      | FAMILY UNIT MEMBERS                 | 154 |
| CLUB CANCELLED   | 0             | ASSESSMENT DATA                            |                                     |     |
| OTHER            | 94            |                                            | HEAD OF HOUSEHOLD                   | 77  |
| TOTAL            | 110           |                                            | NON-HEAD OF HOUSEHOLD               | 77  |